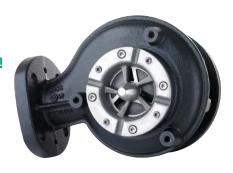

## **Features & Benefits**

- → Unique scissor-style cutter design substantially more effective than drum-style cutters
- → Stainless cteel cone in center of suction solves "low pressure zone" at intake issue present in drum-style cutters
- → High efficiency means low operating cost
- → Explosion proof units available

## Patented Macerator Design Virtually Eliminates Clogging!