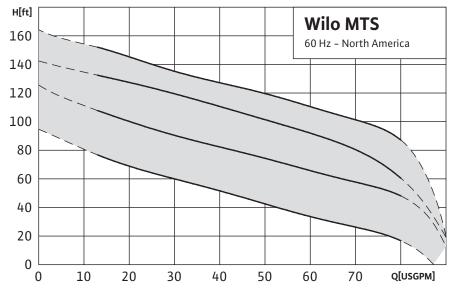

## **Technical Specifications**

- → Single & three-phase, 230v and 460v motors available
- → Robust Cast Iron Volute and Vortex Impeller
- → Corrosion Resistant Stainless Steel cutting mechanism
- → Stainless Steel motor housing
- → Heads to 160' and Flows to 80gpm