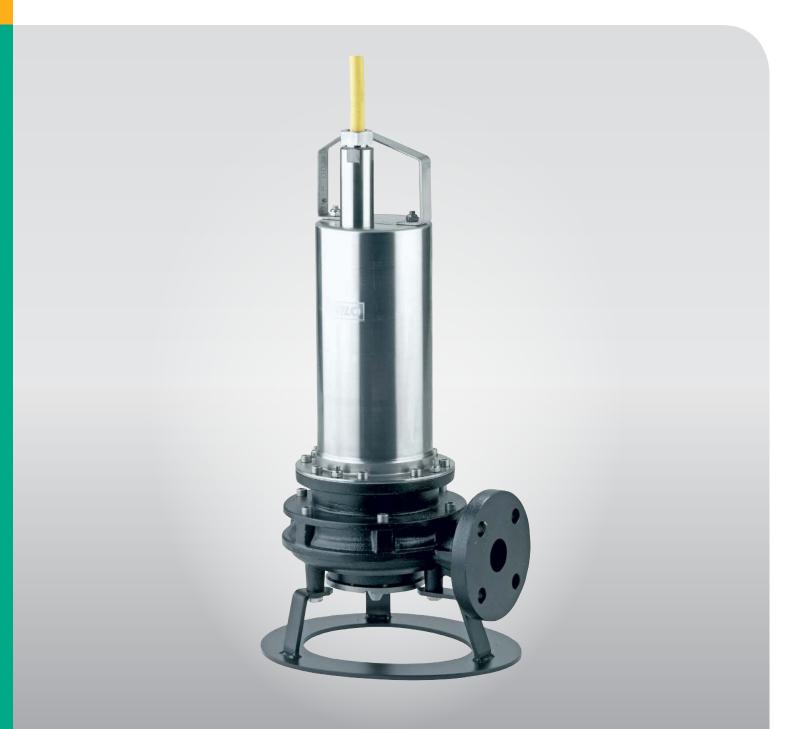

Submersible macerator pump for low-pressure municipal and industrial sewage systems

# **Wilo MTS**

Submersible sewage grinder pumps with macerator

## **Features & Benefits**

- → Unique scissor-style cutter design substantially more effective than drum-style cutters
- → Stainless cteel cone in center of suction solves "low pressure zone" at intake issue present in drum-style cutters
- → High efficiency means low operating cost
- → Explosion proof units available

## **Technical Specifications**

- → Single & three-phase, 230v and 460v motors available
- → Robust Cast Iron Volute and Vortex Impeller
- → Corrosion Resistant Stainless Steel cutting mechanism
- → Stainless Steel motor housing
- → Heads to 160' and Flows to 80gpm