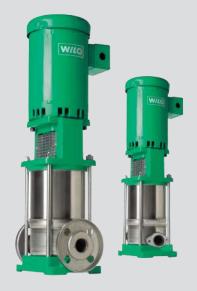

## **Pressure Boosting Giant!**

- >> 100% Stainless steel construction
- >> Flows up to 150 USGPM
- » Heads up to 750'
- >> Standard TEFC Baldor NEMA frame motors
- » Built-in priming plug
- » Built-in air venting plug
- >> Sleeve O rings eliminate thermal stress leaks
- >> Two year warranty from date of purchase (complete unit including mechanical seal)
- Available single phase 115/230V and three phase 208-230/460/575V
- >> Tungsten carbide mechanical seal bearings
- Two flange types (model dependant)
  2 Bolt oval Companion flange threaded NPT
  ANSI 250lb round flange for larger pumps
- Extra thrust bearing in the pump end eliminates motor bearing thrust loads